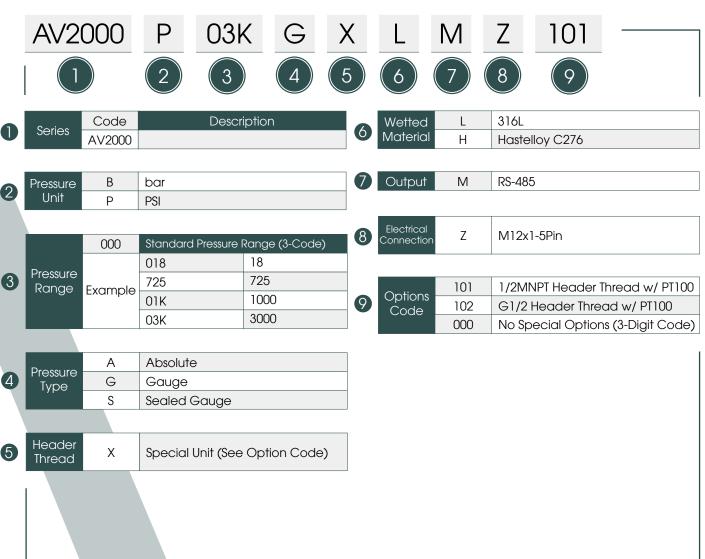

te

Response Time  $\leq 1 \text{ms}$  (up to 90% FS)

| Output                                               | Excitation |
|------------------------------------------------------|------------|
| Pressure and Temperature dual outputs with RS485 Bus | 12-24VDC   |

<sup>\*</sup> Accuracy includes non-linearity, hysteresis & non-repeatability

## Physical Description

Wetted Material 316LSS Electrical Connection M12x1, 5-Pin Body Material Stainless Steel

Weight Reverse Polarity Protection Yes

### **Environmental Data**

#### **Temperature**

-20 to 80°C Operating Ambient -40 to 120°C Storaae IP rating **IP65** 

#### **Thermal Limits**

0°C to 70°C Compensated Range TC Zero  $< \pm 1.5\%$  of FS  $<\pm1.5\%$  of FS TC Span

#### Other

Shock 100 (11mS)

20g (20 to 5000 Hz) Vibration







# **DIMENSIONAL DATA**