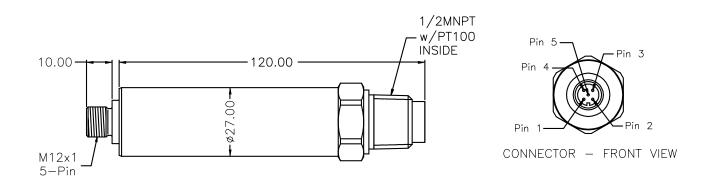

\text{ms}$  (up to 90% FS)

| Output                                               | Excitation |
|------------------------------------------------------|------------|
| Pressure and Temperature dual outputs with RS485 Bus | 12-24VDC   |

<sup>\*</sup> Accuracy includes non-linearity, hysteresis & non-repeatability

## Physical Description

Wetted Material 316LSS Electrical Connection M12x1, 5-Pin Body Material Stainless Steel

Weight Reverse Polarity Protection Yes

### **Environmental Data**

#### **Temperature**

-20 to 80°C Operating Ambient -40 to 120°C Storaae IP rating **IP65** 

#### **Thermal Limits**

0°C to 70°C Compensated Range TC Zero  $< \pm 1.5\%$  of FS  $<\pm1.5\%$  of FS TC Span

#### Other

Shock 100 (11mS)

20g (20 to 5000 Hz) Vibration







# **DIMENSIONAL DATA**